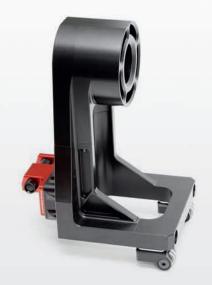

## SET-UP Wheels with integrated laser track

- Material high-strength aluminium EN AW 7075, milled from solid
- Infinitely adjustable wheel tread
- Fine adjustment of the wheel diamter by shims plates
- Minutes accuracte reading of the trace value by battery-powered laser line
- Surface for the camber gauge