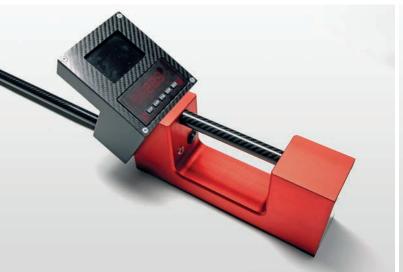

### RIDE HEIGHT LASER

High-quality measuring unit for vehicle height control. The long measuring arm and the bottom mounted plastic conductors allow easy reach for all measuring points under the vehicle. By using the built-in camera a precision positioning is possible without any difficulty. The measured value display in mm is read directly on the second display. Measuring tolerance +/- 0.5 mm.

Optionally, a test gauge with two reference measurements and a flight case are available.