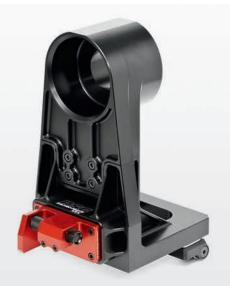

## SET-UP Wheels with integrated laser track

- Material high-strength aluminium EN AW 7075, milled from solid
- Infinitely adjustable wheel tread
- Fine adjustment of the wheel diamter by shims plates
- Minutes accuracte reading of the trace value by battery-powered laser line
- Surface for the camber gauge