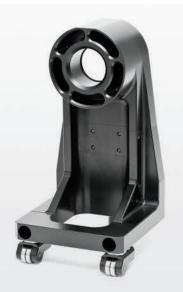

## SET-UP Wheels with integrated laser track

### for the following vehicles:

- Porsche 997 CUP/GT3 R Porsche 991 CUP
- Audi R8 LMS GT3 / GT4
- Mercedes SLS AMG GT3 Mercedes AMG GT3
- Bentley Continental GT3

Adaptionen for other vehicles by simply changing the wheel mounting.

- Material high-strength aluminium EN AW 7075, milled from solid
- Infinitely adjustable wheel tread
- Fine adjustment of the wheel diamter by shims plates
- Minutes accuracte reading of the trace value by battery-powered laser line
- Surface for the camber gauge