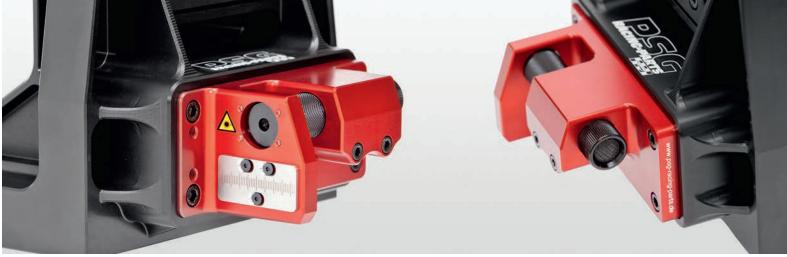

- Material high-strength aluminium EN AW 7075, milled from solid
- Infinitely adjustable wheel tread
- Fine adjustment of the wheel diamter by shims plates
- Minutes accuracte reading of the trace value by battery-powered laser line
- Surface for the camber gauge