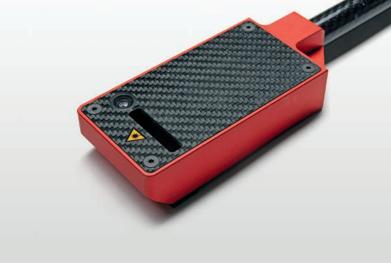

### RIDE HEIGHT LASER

High-quality measuring unit for vehicle height control. The long measuring arm and the bottom mounted plastic conductors allow easy reach for all measuring points under the vehicle. By using the built-in camera a precision positioning is possible without any difficulty. The measured value display in mm is read directly on the second display. Measuring tolerance +/- 0.5 mm.

Optionally, a test gauge with two reference measurements and a flight case are available.