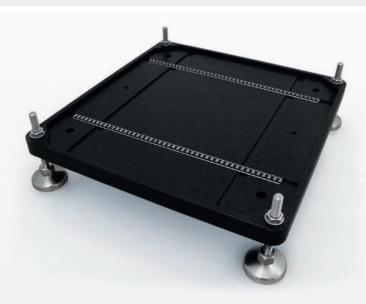

### **SET-UP Boards**

In addition to our SET-UP Wheels, we offer SET-UP Boards. Thus when making adjustments the wheel loads can be checked and corrected simultaneously.

The inserted cylindrical roller cage prevents when lowering the vehicle the interlocking of the load cells.

- Material aluminium EN AW 7075
- Corrision resistan finish
- Feet stainless steel

On request, we also supply the matching wheel weight trolley.